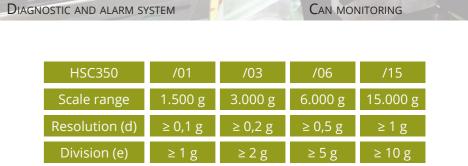

configurations, with 1 to 4 chain conveyors and width measurements ranging from 50 mm to 230 mm, for checking cans, jars and bottles.