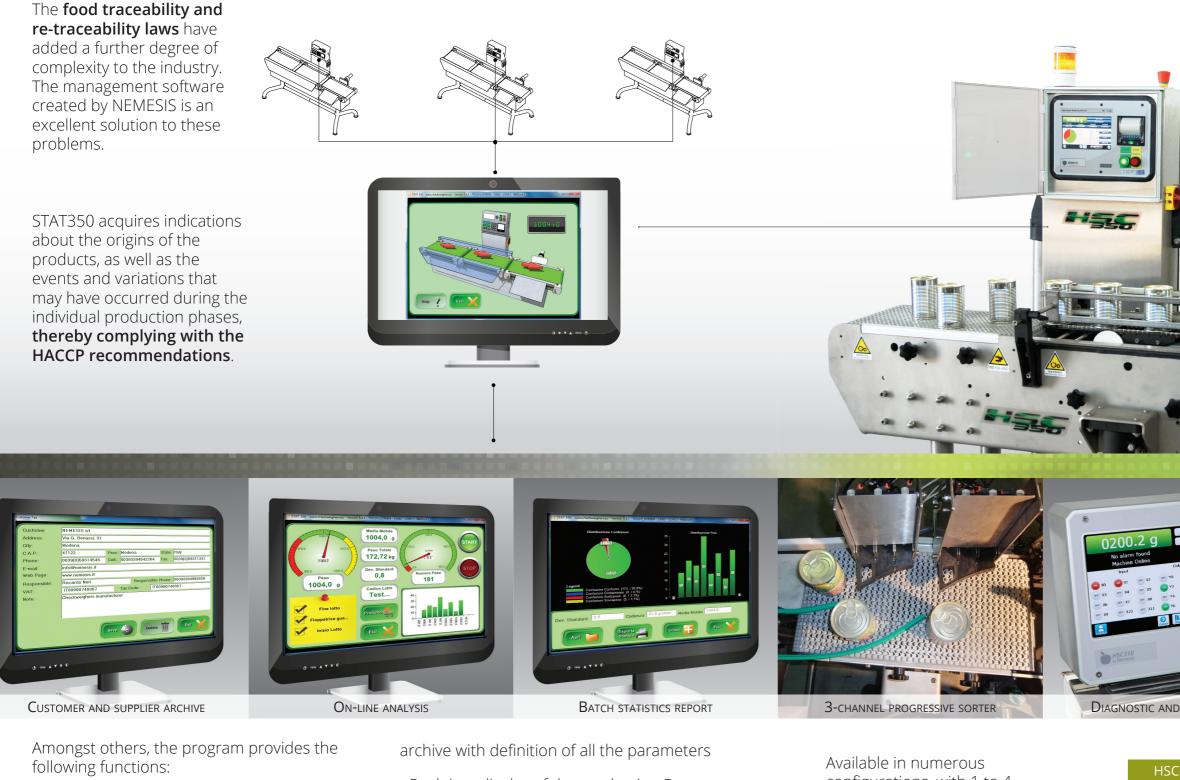

# **STAT350**

## Data acquisition software

- Real time display of the production lot reports
- Control of up to 32 HSC350 units by a single PC- Management of the product
- Real time display of the production Data, plus data storage for future process.

configurations, with 1 to 4 chain conveyors and width measurements ranging from 50 mm to 230 mm, for checking cans, jars and bottles.