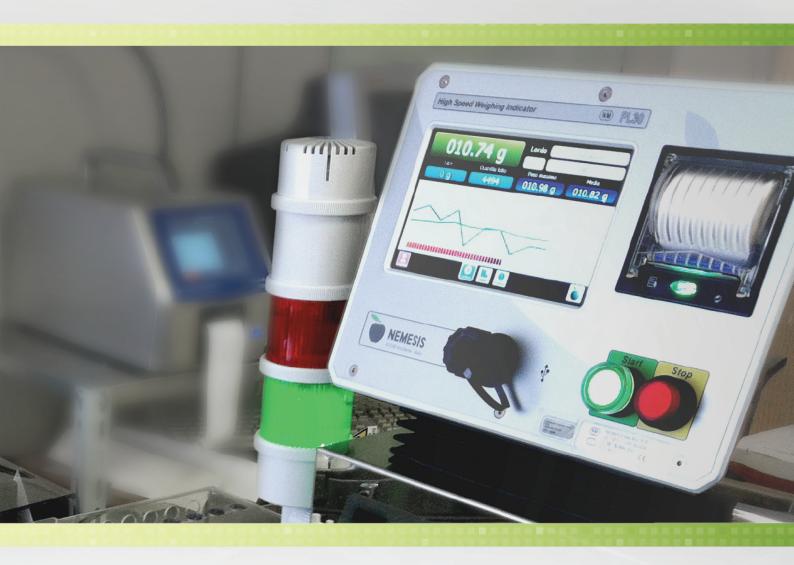

# Strong, fast and precise

The HSC350 "R Series" chain checkweigher combines unrivalled sturdiness, high precision and a design created for use in extreme industrial environments.