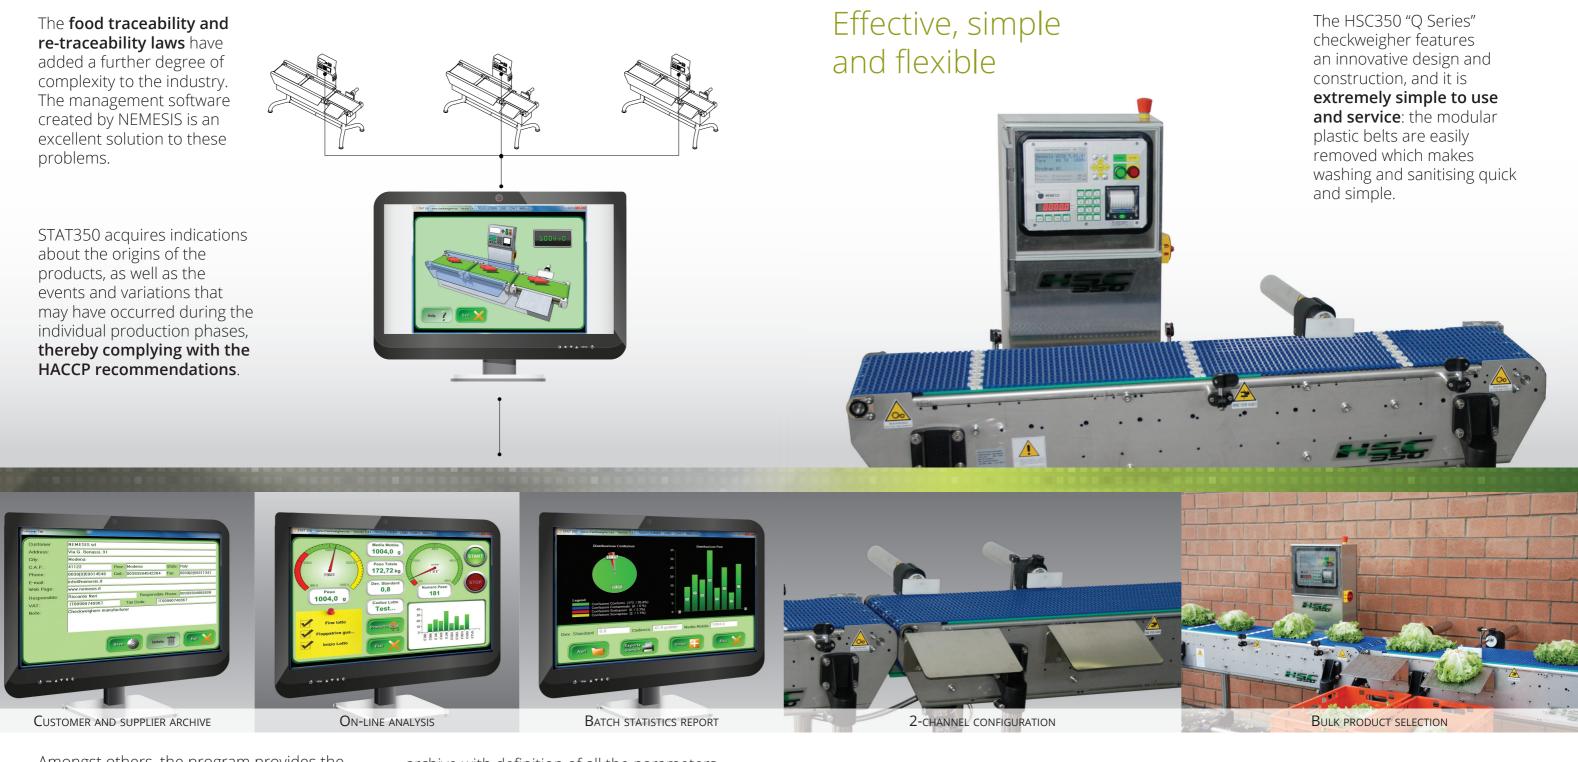

## Serie Q Prestante, essenziale e flessibile

www.nemesis.it

## **STAT350**

 $\mathcal{N}$ 

Data acquisition software

- Amongst others, the program provides the following functions:
- Real time display of the production lot reports
- Control of up to 32 HSC350 units by a single PC- Management of the product

- archive with definition of all the parameters
- Real time display of the production Data, plus data storage for future process.

Small in size and configurable as a multiple product grading line with 100 mm to 300 mm conveyor width

| HSC350         | /01     | /03     | /06     |
|----------------|---------|---------|---------|
| Scale range    | 1.500 g | 3.000 g | 6.000 g |
| Resolution (d) | ≥ 0,2 g | ≥ 0,5 g | ≥ 1 g   |
| Division (e)   | ≥ 2 g   | ≥ 5 g   | ≥ 10 g  |