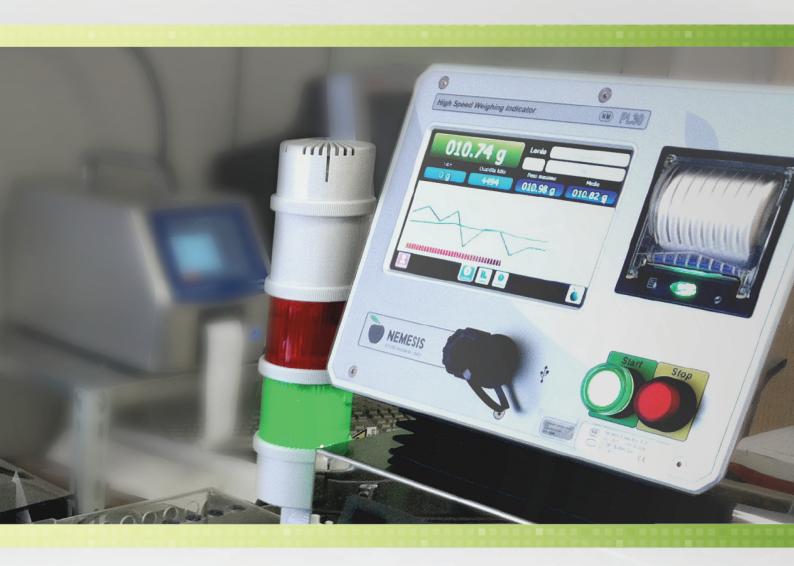

## **STAT350**

 $\mathcal{N}$ 

Data acquisition software

- Amongst others, the program provides the following functions:
- Real time display of the production lot reports
- Control of up to 32 HSC350 units by a single PC- Management of the product

- archive with definition of all the parameters
- Real time display of the production Data, plus data storage for future process.

Small in size and configurable as a multiple product grading line with 100 mm to 300 mm conveyor width