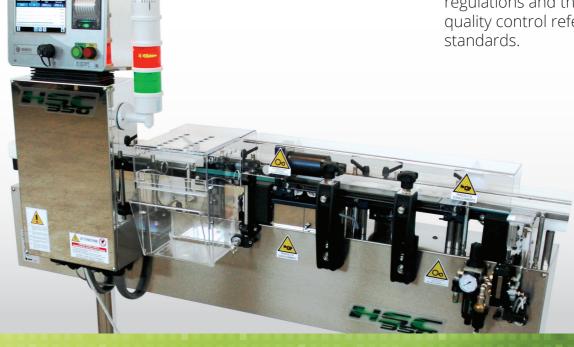

#### The HSC350 checkweigher for the pharmaceutical industry

The creation of customised solutions designed to suit the size and shape of the products to be conveyed and measured ensures excellent results and full integration into even the most complex production lines. Various different configurations are available with 1 to 5 conveyor belts and width measurements ranging from 45 mm to 160 mm, for conveying bottles, tubes, blister packs and boxes.