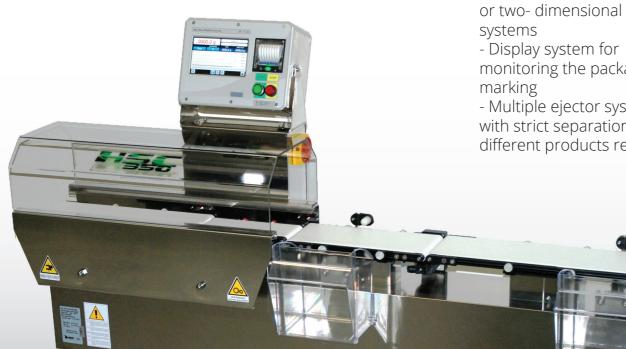

### Simple, fast, accurate

The "S Series" HSC350 checkweighers can be integrated with:

- Datamatrix one-dimensional or two-dimensional marking
- monitoring the package and
- Multiple ejector systems with strict separation of the different products rejected.