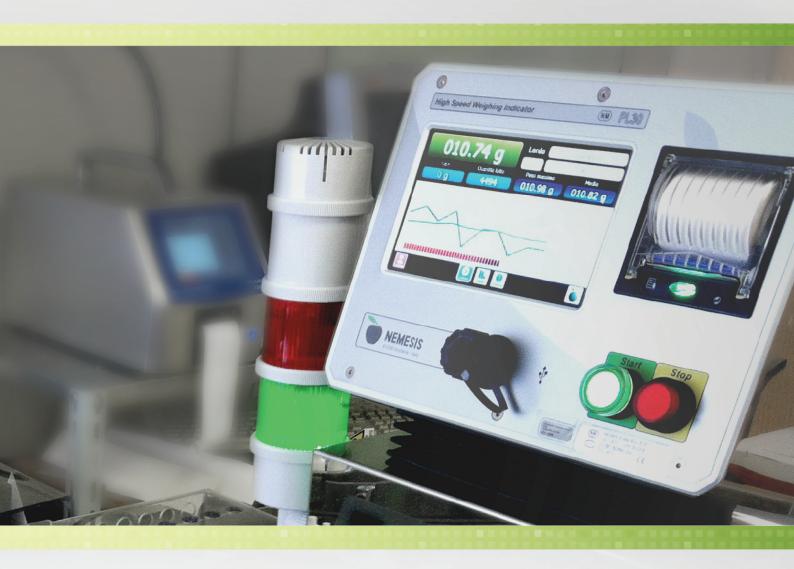

10" Touchscreen interface

The HSC350 range of measuring instruments has been designed using sturdy, tried-andtested measuring technology to meet the industry's growing demands, with special attention to the specific requirements of each manufacturing sector.