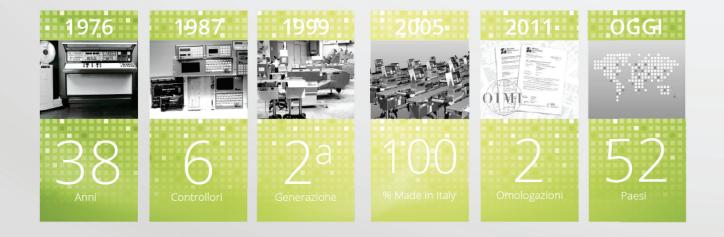

ology to meet the industry's growing demands, with special attention to the specific requirements of each manufacturing sector.

The creation of customised solutions designed to suit the size and shape of the products to be conveyed and measured ensures excellent results and full integration into even the most complex production lines. Various different configurations are available with 1 to 5 conveyor belts and width measurements ranging from 45 mm to 160 mm, for conveying bottles, tubes, blister packs and boxes.

| HSC350         | /000    | /00     | /0      |
|----------------|---------|---------|---------|
| Scale range    | 150 g   | 300 g   | 600 g   |
| Resolution (d) | ≥ 10 mg | ≥ 20 mg | ≥ 20 mg |
| Division (e)   | ≥ 50 mg | ≥ 0,1 g | ≥ 0,2 g |





#### Una storia di successi