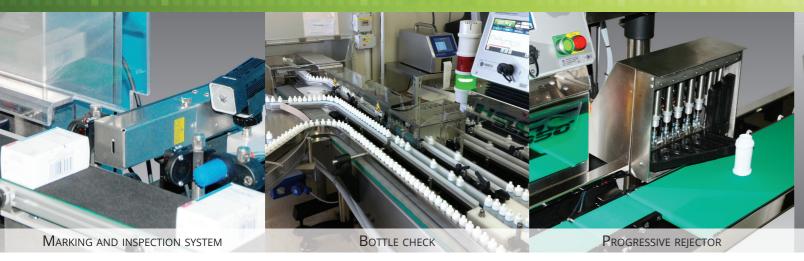

### Simple, fast, accurate

The "S Series" HSC350 checkweighers can be integrated with:

- Datamatrix one-dimensional or two-dimensional marking
- monitoring the package and
- Multiple ejector systems with strict separation of the different products rejected.