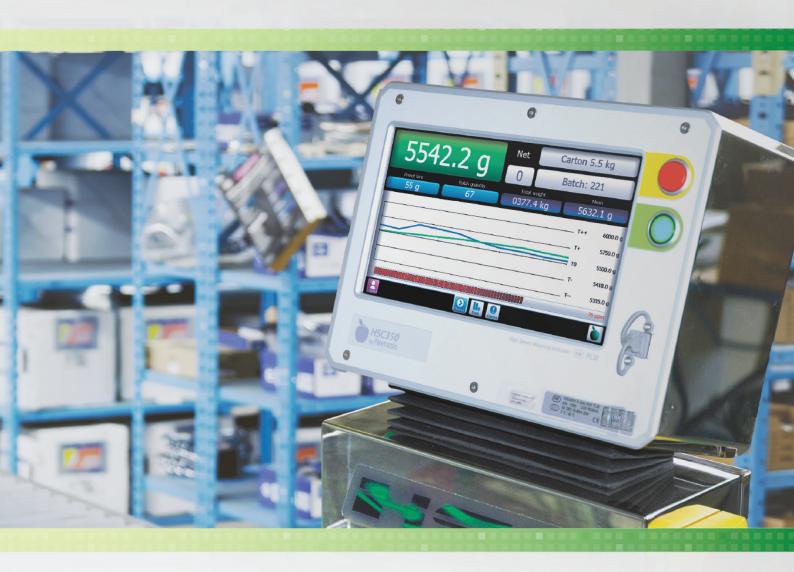

The HSC350 statistical data acquisition unit and the local printer record the non-conformities detected by the Metaldetector.

|                |         |         | MX      |          | MH       |
|----------------|---------|---------|---------|----------|----------|
| HSC350         | /01     | /03     | /06     | /15      | /30      |
| Scale range    | 1.500 g | 3.000 g | 6.000 g | 15.000 g | 30.000 g |
| Resolution (d) | ≥50 mg  | ≥ 0,1 g | ≥ 0,2 g | ≥ 0,5 g  | ≥ 1 g    |
| Division (e)   | ≥ 0,5 g | ≥ 1 g   | ≥ 2 g   | ≥ 5 g    | ≥ 10 g   |