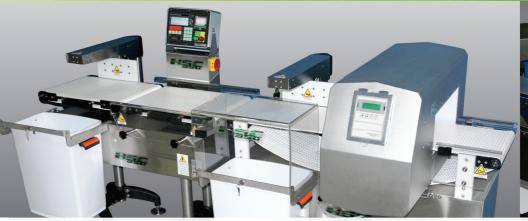

## Integrated systems with Metal Detectors

HSC350 checkweigher.

METAL-DETECTOR FOR POWDERS

VERTICAL METAL-DETECTOR WITH BELTS

STAND-ALONE METAL-DETECTOR

CHECKWEIGHER AND METAL-DETECTOR FOR BAGS

INTEGRATION WITH LABELLING MACHINE

**Fully integrated**, the metal detector can be supplied in the configuration with 1 to 4 conventional or modular conveyor belts as a stand-alone unit or in combination with checkweigher HSC350.

Safety and reliability are essential factors in industrial production as the end consumer trusts that the products fully comply with the quality standards.

The HSC350 statistical data acquisition unit and the local printer record the non-conformities detected by the Metaldetector.

|                |         |         | MX      |          | MH       |
|----------------|---------|---------|---------|----------|----------|
| HSC350         | /01     | /03     | /06     | /15      | /30      |
| Scale range    | 1.500 g | 3.000 g | 6.000 g | 15.000 g | 30.000 g |
| Resolution (d) | ≥50 mg  | ≥ 0,1 g | ≥ 0,2 g | ≥ 0,5 g  | ≥ 1 g    |
| Division (e)   | ≥ 0,5 g | ≥ 1 g   | ≥ 2 g   | ≥ 5 g    | ≥ 10 g   |