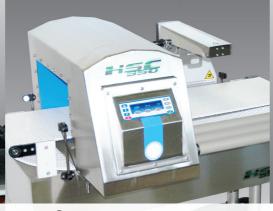

## Integrated systems with Metal Detectors

HSC350 checkweigher.

METAL-DETECTOR FOR POWDERS

VERTICAL METAL-DETECTOR WITH BELTS

STAND-ALONE METAL-DETECTOR

CHECKWEIGHER AND METAL-DETECTOR FOR BAGS

INTEGRATION WITH LABELLING MACHINE

**Fully integrated**, the metal detector can be supplied in the configuration with 1 to 4 conventional or modular conveyor belts as a stand-alone unit or in combination with checkweigher HSC350.

Safety and reliability are essential factors in industrial production as the end consumer trusts that the products fully comply with the quality standards.