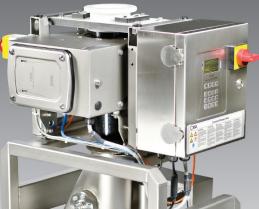

## Integrated systems with Metal Detectors

HSC350 checkweigher.

METAL-DETECTOR FOR POWDERS

VERTICAL METAL-DETECTOR WITH BELTS

STAND-ALONE METAL-DETECTOR

CHECKWEIGHER AND METAL-DETECTOR FOR BAGS

INTEGRATION WITH LABELLING MACHINE

**Fully integrated**, the metal detector can be supplied in the configuration with 1 to 4 conventional or modular conveyor belts as a stand-alone unit or in combination with checkweigher HSC350.

Safety and reliability are essential factors in industrial production as the end consumer trusts that the products fully comply with the quality standards.