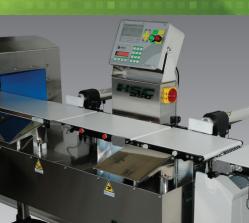

## Integrated systems with Metal Detectors

HSC350 checkweigher.

METAL-DETECTOR FOR POWDERS

VERTICAL METAL-DETECTOR WITH BELTS

STAND-ALONE METAL-DETECTOR

CHECKWEIGHER AND METAL-DETECTOR FOR BAGS

INTEGRATION WITH LABELLING MACHINE

**Fully integrated**, the metal detector can be supplied in the configuration with 1 to 4 conventional or modular conveyor belts as a stand-alone unit or in combination with checkweigher HSC350.

Safety and reliability are essential factors in industrial production as the end consumer trusts that the products fully comply with the quality standards.

The HSC350 statistical data acquisition unit and the local printer record the non-conformities detected by the Metaldetector.

|                |         |         | MX      |          | MH       |
|----------------|---------|---------|---------|----------|----------|
| HSC350         | /01     | /03     | /06     | /15      | /30      |
| Scale range    | 1.500 g | 3.000 g | 6.000 g | 15.000 g | 30.000 g |
| Resolution (d) | ≥50 mg  | ≥ 0,1 g | ≥ 0,2 g | ≥ 0,5 g  | ≥ 1 g    |
| Division (e)   | ≥ 0,5 g | ≥ 1 g   | ≥ 2 g   | ≥ 5 g    | ≥ 10 g   |