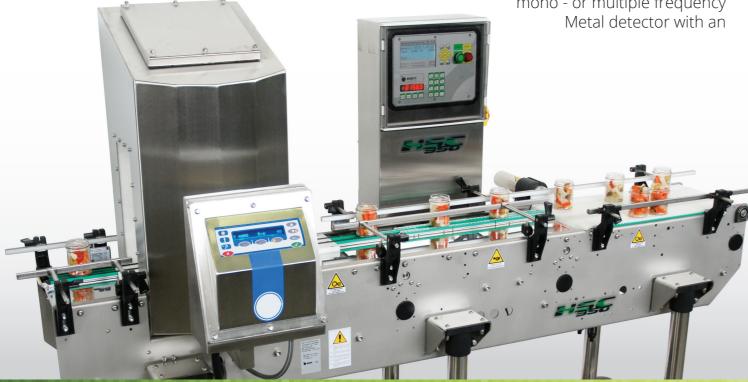

## Integrated systems with Metal Detectors

HSC350 checkweigher.

METAL-DETECTOR FOR POWDERS

VERTICAL METAL-DETECTOR WITH BELTS

STAND-ALONE METAL-DETECTOR

CHECKWEIGHER AND METAL-DETECTOR FOR BAGS

INTEGRATION WITH LABELLING MACHINE

**Fully integrated**, the metal detector can be supplied in the configuration with 1 to 4 conventional or modular conveyor belts as a stand-alone unit or in combination with checkweigher HSC350.

Safety and reliability are essential factors in industrial production as the end consumer trusts that the products fully comply with the quality standards.