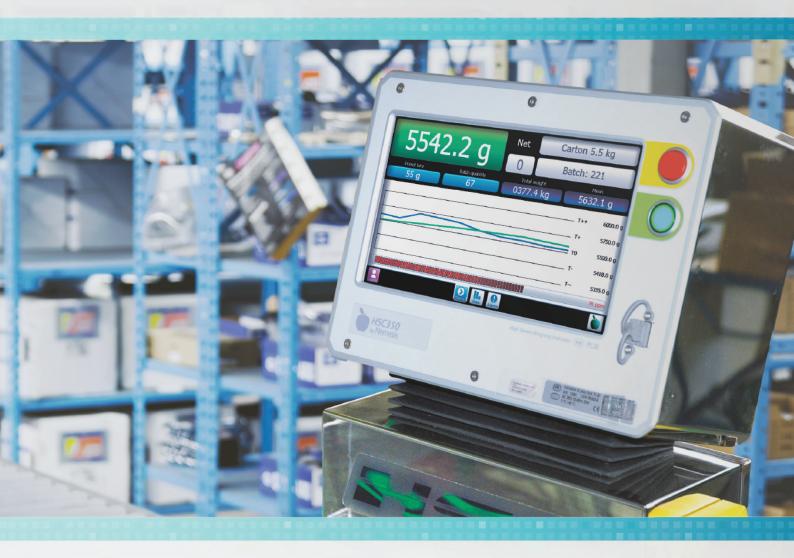

## Compact, standard and modular

Thanks to the innovative "Real Weight" dynamic measuring system, HSC350 can be used without the need for calibration or product learning procedures required by the majority of the "peak weight" weighing machines available on the market.

Sturdy and flexible, it can be easily fitted with a Metal detector plus display and labelling systems.

MULTIPLE-LINE CHECKWEIGHER

INTEGRATION WITH PRODUCTION LINE

| HSC350         | /01     | /03     | /06     |
|----------------|---------|---------|---------|
| Scale range    | 1.500 g | 3.000 g | 6.000 g |
| Resolution (d) | ≥ 50 mg | ≥ 0,1 g | ≥ 0,2 g |
| Division (e)   | ≥ 0,5 g | ≥ 1 g   | ≥ 2 g   |