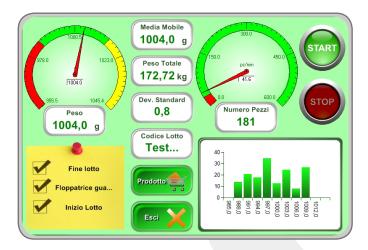

### What is STAT350?

STAT350 is a windows software integrable with all models of HSC350 series ables to catch statistical data from control unit through a RS232 COM interface or an ethernet TCP/IP connection. It's also available the USB data stick that records all data when connected to checkweighers and export everything as soon as connected to STAT350 software.

# **Customize reports**

Export reports in all standard formats such as Word, Excel, MDB, TEXT, and many others. It is possible to customize every details of production's reports by choosing which fields to include in the file, if add graphics with the distribution of packages, notes introduced during the production and a lot of additional information.