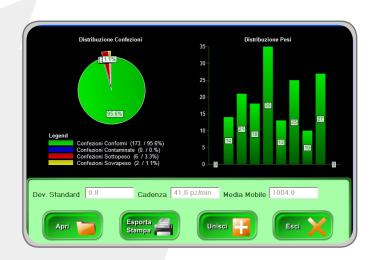

# **Customize reports**

Export reports in all standard formats such as Word, Excel, MDB, TEXT, and many others. It is possible to customize every details of production's reports by choosing which fields to include in the file, if add graphics with the distribution of packages, notes introduced during the production and a lot of additional information.