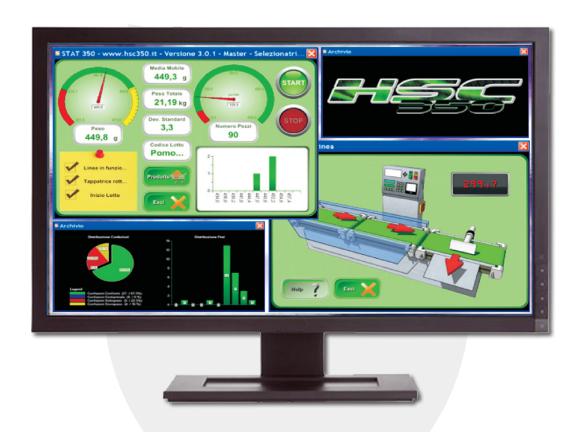

### What is STAT350?

STAT350 is a windows software integrable with all models of HSC350 series ables to catch statistical data from control unit through a RS232 COM interface or an ethernet TCP/IP connection. It's also available the USB data stick that records all data when connected to checkweighers and export everything as soon as connected to STAT350 software.

## **Complete integration**

The new software can run on any machine of the HSC350 series, from checkweighers to weigh-price labeller of any kind. Moreover, if you installed a metal detector or an automatic weigh-price labeller, you can set and control both of these devices through the software. It is also possible to manage labels layouts and product database.

# **Customize reports**

Export reports in all standard formats such as Word, Excel, MDB, TEXT, and many others. It is possible to customize every details of production's reports by choosing which fields to include in the file, if add graphics with the distribution of packages, notes introduced during the production and a lot of additional information.

# Advanced diagnostic

Integrated in the new version, there is a synoptic system capable of monitoring the proper operation of the machine and help the operator to resolve any problems or incident found on the production line minimizing the downtime of the production line.